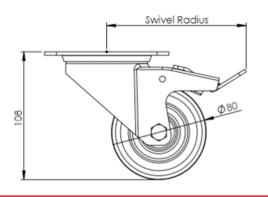

## **Technical Specifications**

| ٥        | Bearing Type                                                                                                         | Roller                                                  |
|----------|----------------------------------------------------------------------------------------------------------------------|---------------------------------------------------------|
|          | Colour                                                                                                               | No                                                      |
| 0        | Hardness of Tread                                                                                                    | D60                                                     |
| KG       | Load Capacity (kg)                                                                                                   | 100                                                     |
| KG<br>X4 | Max Load Capacity of 4 Castors                                                                                       | 300                                                     |
| \$ €     | Plate Dimension Length (mm)                                                                                          | 105                                                     |
|          | Plate Dimension Width (mm)                                                                                           | 85                                                      |
|          | Plate Hole Centres Length (mm)                                                                                       | 80/77                                                   |
| ) i      | Plate Hole Centres Width (mm)                                                                                        | 60                                                      |
| WK.      | Plate Hole Diameter                                                                                                  | 8                                                       |
|          |                                                                                                                      |                                                         |
| ٥        | Product Type                                                                                                         | Top Plate Castors                                       |
| <b>O</b> | Product Type Swivel Radius                                                                                           | Top Plate Castors                                       |
|          | •                                                                                                                    |                                                         |
| 4        | Swivel Radius                                                                                                        | 123                                                     |
| ₫<br>L   | Swivel Radius Temperature Range                                                                                      | 123<br>-40 min to +80 max                               |
|          | Swivel Radius Temperature Range Thread Material                                                                      | 123<br>-40 min to +80 max<br>No                         |
|          | Swivel Radius  Temperature Range  Thread Material  Total Castor Height                                               | 123<br>-40 min to +80 max<br>No<br>108                  |
|          | Swivel Radius  Temperature Range  Thread Material  Total Castor Height  Tread Width (mm)                             | 123<br>-40 min to +80 max<br>No<br>108                  |
|          | Swivel Radius  Temperature Range  Thread Material  Total Castor Height  Tread Width (mm)  Wheel Centre               | 123 -40 min to +80 max No 108 30 White Polyamide        |
|          | Swivel Radius  Temperature Range  Thread Material  Total Castor Height  Tread Width (mm)  Wheel Centre  Wheel Colour | 123 -40 min to +80 max No 108 30 White Polyamide Maroon |

## **Dimensions**