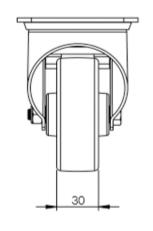

## **Technical Specifications**

| ٥        | Bearing Type                                                                                                         | Roller                                                  |
|----------|----------------------------------------------------------------------------------------------------------------------|---------------------------------------------------------|
|          | Colour                                                                                                               | No                                                      |
| 0        | Hardness of Tread                                                                                                    | D60                                                     |
| KG       | Load Capacity (kg)                                                                                                   | 100                                                     |
| KG<br>X4 | Max Load Capacity of 4 Castors                                                                                       | 300                                                     |
| \$ €     | Plate Dimension Length (mm)                                                                                          | 105                                                     |
|          | Plate Dimension Width (mm)                                                                                           | 85                                                      |
|          | Plate Hole Centres Length (mm)                                                                                       | 80/77                                                   |
| ) i      | Plate Hole Centres Width (mm)                                                                                        | 60                                                      |
| WK.      | Plate Hole Diameter                                                                                                  | 8                                                       |
|          |                                                                                                                      |                                                         |
| ٥        | Product Type                                                                                                         | Top Plate Castors                                       |
| <b>O</b> | Product Type Swivel Radius                                                                                           | Top Plate Castors                                       |
|          | •                                                                                                                    |                                                         |
| 4        | Swivel Radius                                                                                                        | 123                                                     |
| ₫<br>L   | Swivel Radius Temperature Range                                                                                      | 123<br>-40 min to +80 max                               |
|          | Swivel Radius Temperature Range Thread Material                                                                      | 123<br>-40 min to +80 max<br>No                         |
|          | Swivel Radius  Temperature Range  Thread Material  Total Castor Height                                               | 123<br>-40 min to +80 max<br>No<br>108                  |
|          | Swivel Radius  Temperature Range  Thread Material  Total Castor Height  Tread Width (mm)                             | 123<br>-40 min to +80 max<br>No<br>108                  |
|          | Swivel Radius  Temperature Range  Thread Material  Total Castor Height  Tread Width (mm)  Wheel Centre               | 123 -40 min to +80 max No 108 30 White Polyamide        |
|          | Swivel Radius  Temperature Range  Thread Material  Total Castor Height  Tread Width (mm)  Wheel Centre  Wheel Colour | 123 -40 min to +80 max No 108 30 White Polyamide Maroon |

## **Dimensions**