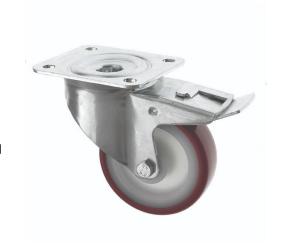

## **80mm Red Polyurethane Swivel Castors** with Brake

## 80-3360-PNB/SWB MAROON

This 80mm braked polyurethane casters is made of a zinc plated housing which ensures the castor is robust enough and suitable for a variety of environments. The swivel braked castor, with the polyurethane wheel is strong and durable and suitable for moving machinery and equipment. The polyurethane tire is bonded onto the polyamide nylon centre making the castor strong and durable. The foot operated wheel brake simultaneously brakes both the swivel castor head and the wheel.