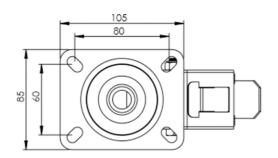

## **Technical Specifications**

| ٥        | Bearing Type                                                                                                         | Roller                                                  |
|----------|----------------------------------------------------------------------------------------------------------------------|---------------------------------------------------------|
|          | Colour                                                                                                               | No                                                      |
| 0        | Hardness of Tread                                                                                                    | D60                                                     |
| KG       | Load Capacity (kg)                                                                                                   | 100                                                     |
| KG<br>X4 | Max Load Capacity of 4 Castors                                                                                       | 300                                                     |
| \$ €     | Plate Dimension Length (mm)                                                                                          | 105                                                     |
|          | Plate Dimension Width (mm)                                                                                           | 85                                                      |
|          | Plate Hole Centres Length (mm)                                                                                       | 80/77                                                   |
| ) i      | Plate Hole Centres Width (mm)                                                                                        | 60                                                      |
| WK.      | Plate Hole Diameter                                                                                                  | 8                                                       |
|          |                                                                                                                      |                                                         |
| ٥        | Product Type                                                                                                         | Top Plate Castors                                       |
| <b>O</b> | Product Type Swivel Radius                                                                                           | Top Plate Castors                                       |
|          | •                                                                                                                    |                                                         |
| 4        | Swivel Radius                                                                                                        | 123                                                     |
| ₫<br>L   | Swivel Radius Temperature Range                                                                                      | 123<br>-40 min to +80 max                               |
|          | Swivel Radius Temperature Range Thread Material                                                                      | 123<br>-40 min to +80 max<br>No                         |
|          | Swivel Radius  Temperature Range  Thread Material  Total Castor Height                                               | 123<br>-40 min to +80 max<br>No<br>108                  |
|          | Swivel Radius  Temperature Range  Thread Material  Total Castor Height  Tread Width (mm)                             | 123<br>-40 min to +80 max<br>No<br>108                  |
|          | Swivel Radius  Temperature Range  Thread Material  Total Castor Height  Tread Width (mm)  Wheel Centre               | 123 -40 min to +80 max No 108 30 White Polyamide        |
|          | Swivel Radius  Temperature Range  Thread Material  Total Castor Height  Tread Width (mm)  Wheel Centre  Wheel Colour | 123 -40 min to +80 max No 108 30 White Polyamide Maroon |

## **Dimensions**